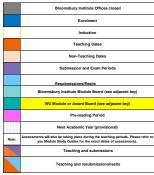

## Wrexham University Undergraduate Degree Standard degrees Academic Calendar 2023/24 (June 2024 start)

BLOOMSBURY INSTITUTE LONDON

BRMB (Bloomsbury Institute Resit Module Board) - Provisional

| Module and Award Board Key                                  | Semester Dates |                         |
|-------------------------------------------------------------|----------------|-------------------------|
| BMB S1/S2 (Bloomsbury Institute Module Board) - Provisional | Term 1         | 10/06/2024 - 23/08/2024 |
| Wrexham S1/S2 MB (Module Board) - Provisional               | Term 2         | 07/10/2024 - 20/12/2024 |
| Wrexham AB (First Sit Award Board) - Provisional            |                |                         |