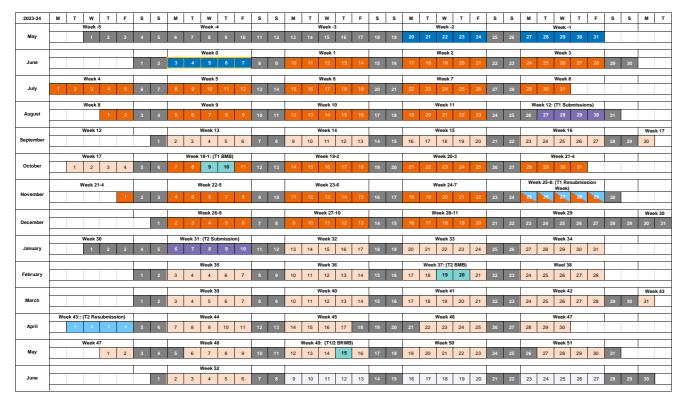

## Wrexham University Undergraduate Degree Standard degrees Academic Calendar 2023/24 (June 2024 start)

BLOOMSBURY INSTITUTE LONDON

BRMB (Bloomsbury Institute Resit Module Board) - Provisional

| Module and Award Board Key                                  | Semester Dates |                         |
|-------------------------------------------------------------|----------------|-------------------------|
| BMB S1/S2 (Bloomsbury Institute Module Board) - Provisional | Term 1         | 10/06/2024 - 23/08/2024 |
| Wrexham S1/S2 MB (Module Board) - Provisional               | Term 2         | 07/10/2024 - 20/12/2024 |
| Wrexham AB (First Sit Award Board) - Provisional            |                |                         |