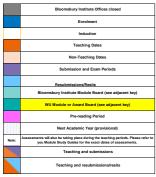

## Wrexham University Undergraduate Degree Standard degrees Academic Calendar 2023/24 (June 2024 start)

BLOOMSBURY INSTITUTE

| Module and Award Board Key                                   |  |
|--------------------------------------------------------------|--|
| BMB S1/S2 (Bloomsbury Institute Module Board) - Provisional  |  |
| Wrexham S1/S2 MB (Module Board) - Provisional                |  |
| Wrexham AB (First Sit Award Board) - Provisional             |  |
| BRMB (Bloomsbury Institute Resit Module Board) - Provisional |  |