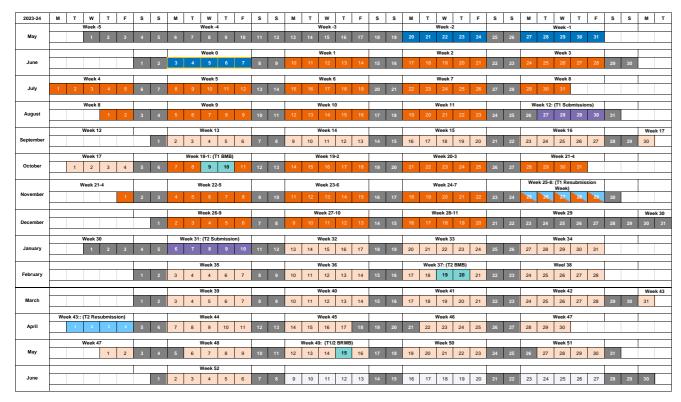

## Wrexham University Undergraduate Degree Standard degrees Academic Calendar 2023/24 (June 2024 start)

BLOOMSBURY INSTITUTE

| Module and Award Board Key                                   |  |
|--------------------------------------------------------------|--|
| BMB S1/S2 (Bloomsbury Institute Module Board) - Provisional  |  |
| Wrexham S1/S2 MB (Module Board) - Provisional                |  |
| Wrexham AB (First Sit Award Board) - Provisional             |  |
| BRMB (Bloomsbury Institute Resit Module Board) - Provisional |  |

|        | Semester Dates          |
|--------|-------------------------|
| Term 1 | 10/06/2024 - 23/08/2024 |
| Term 2 | 07/10/2024 - 20/12/2024 |
| Term 3 | 03/02/2025 - 25/04/2025 |

| Holiday Dates |                         |  |
|---------------|-------------------------|--|
| Winter Break  | 23/12/2024 - 05/01/2025 |  |
| Easter Break  | 18/04/2025 - 21/04/2025 |  |