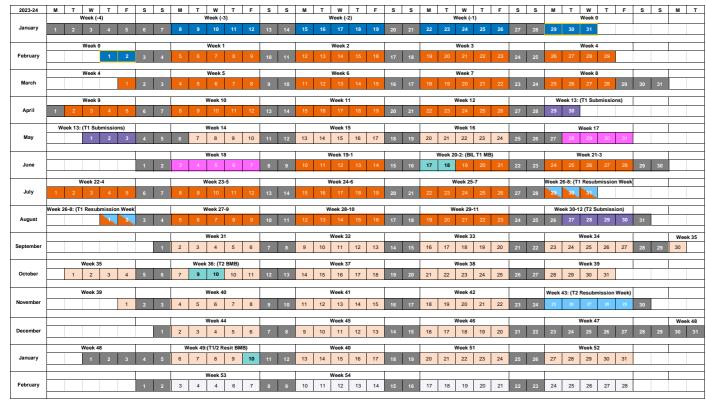

| Semester Dates |                         |  |
|----------------|-------------------------|--|
| Term 1         | 05/02/2024 - 26/04/2024 |  |
| Pre-reading    | 27/05/2024 - 07/06/2024 |  |
| Term 2         | 10/06/2024 - 23/08/2024 |  |

| Holiday Dates |                         |  |  |
|---------------|-------------------------|--|--|
| Winter Break  | 23/12/2024 - 03/01/2025 |  |  |
| Easter Break  | 29/03/2024 - 01/04/2024 |  |  |