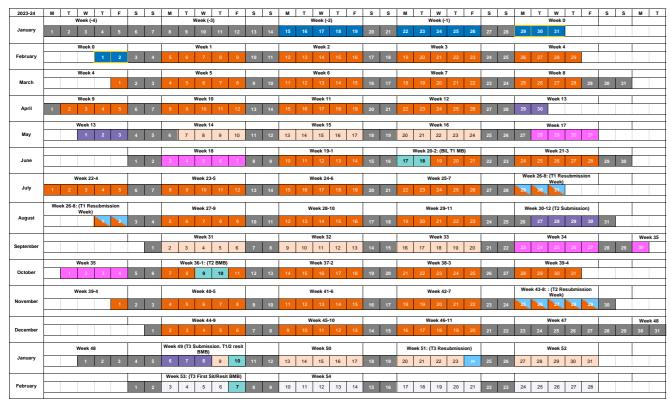

## Wrexham University Undergraduate Degree Accelerated Courses Academic Calendar 2023/24 (February 2024 start)

BMB 51/S2 (Bloomsbury Institute Module Board) - P Wrexham 51/S2 MB (Module Board) - Provisic Wrexham AB (First Sit Award Board) - Provisi BRMB (Bloomsbury Institute Resit Module Board) - F

|       | Bloomsbury Institute Offices closed                                                                                                               |  |  |
|-------|---------------------------------------------------------------------------------------------------------------------------------------------------|--|--|
|       | Enrolment                                                                                                                                         |  |  |
|       | Induction                                                                                                                                         |  |  |
|       | Teaching Dates                                                                                                                                    |  |  |
|       | Non-Teaching Dates                                                                                                                                |  |  |
|       | Submission and Exam Periods                                                                                                                       |  |  |
|       | Bloomsbury Institute Module Board (see adjacent key)                                                                                              |  |  |
|       | WU Module or Award Board (see adjacent key)                                                                                                       |  |  |
|       | Pre-reading Period                                                                                                                                |  |  |
|       | Next Academic Year (provisional)                                                                                                                  |  |  |
| Note: | Assessments will also be taking place during the teaching periods. Please refer to<br>you Module Study Guides for the exact dates of assessments. |  |  |
|       | Teaching and submissions                                                                                                                          |  |  |
|       | Resubmissions/Resits                                                                                                                              |  |  |
|       | Teaching and resubmissions/resits                                                                                                                 |  |  |
|       |                                                                                                                                                   |  |  |

|             | Semester Dates |                         |  |
|-------------|----------------|-------------------------|--|
| Provisional | Term 1         | 05/02/2024 - 26/04/2024 |  |
| onal        | Pre-reading    | 27/05/2024 - 07/06/2024 |  |
| ional       | Term 2         | 10/06/2024 - 23/08/2024 |  |
| Provisional | Pre-reading    | 23/09/2024 - 04/10/2024 |  |
|             | Term 3         | 07/10/2024 - 20/12/2024 |  |

| Holiday Dates |                         |  |  |
|---------------|-------------------------|--|--|
| Winter Break  | 23/12/2024 - 03/01/2025 |  |  |
| Easter Break  | 29/03/2024 - 01/04/2024 |  |  |