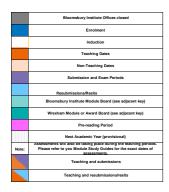

| Module and Award Board Key                                   |  | Semester Dates |                         |  |
|--------------------------------------------------------------|--|----------------|-------------------------|--|
| BMB S1/S2 (Bloomsbury Institute Module Board) - Provisional  |  | Term 1         | 10/07/2023 - 22/09/2023 |  |
| Wrexham S1/S2 MB (Module Board) - Provisional                |  | Term 2         | 09/10/2023 - 22/12/2023 |  |
| Wrexham AB (First Sit Award Board) - Provisional             |  | Term 3         | 05/02/2024 - 26/04/2024 |  |
| BRMB (Bloomsbury Institute Resit Module Board) - Provisional |  |                |                         |  |

| Holiday Dates |                         |  |  |  |  |
|---------------|-------------------------|--|--|--|--|
| Winter Break  | 25/12/2023 - 05/01/2024 |  |  |  |  |
| Easter Break  | 29/03/2024 - 01/04/2024 |  |  |  |  |
|               |                         |  |  |  |  |