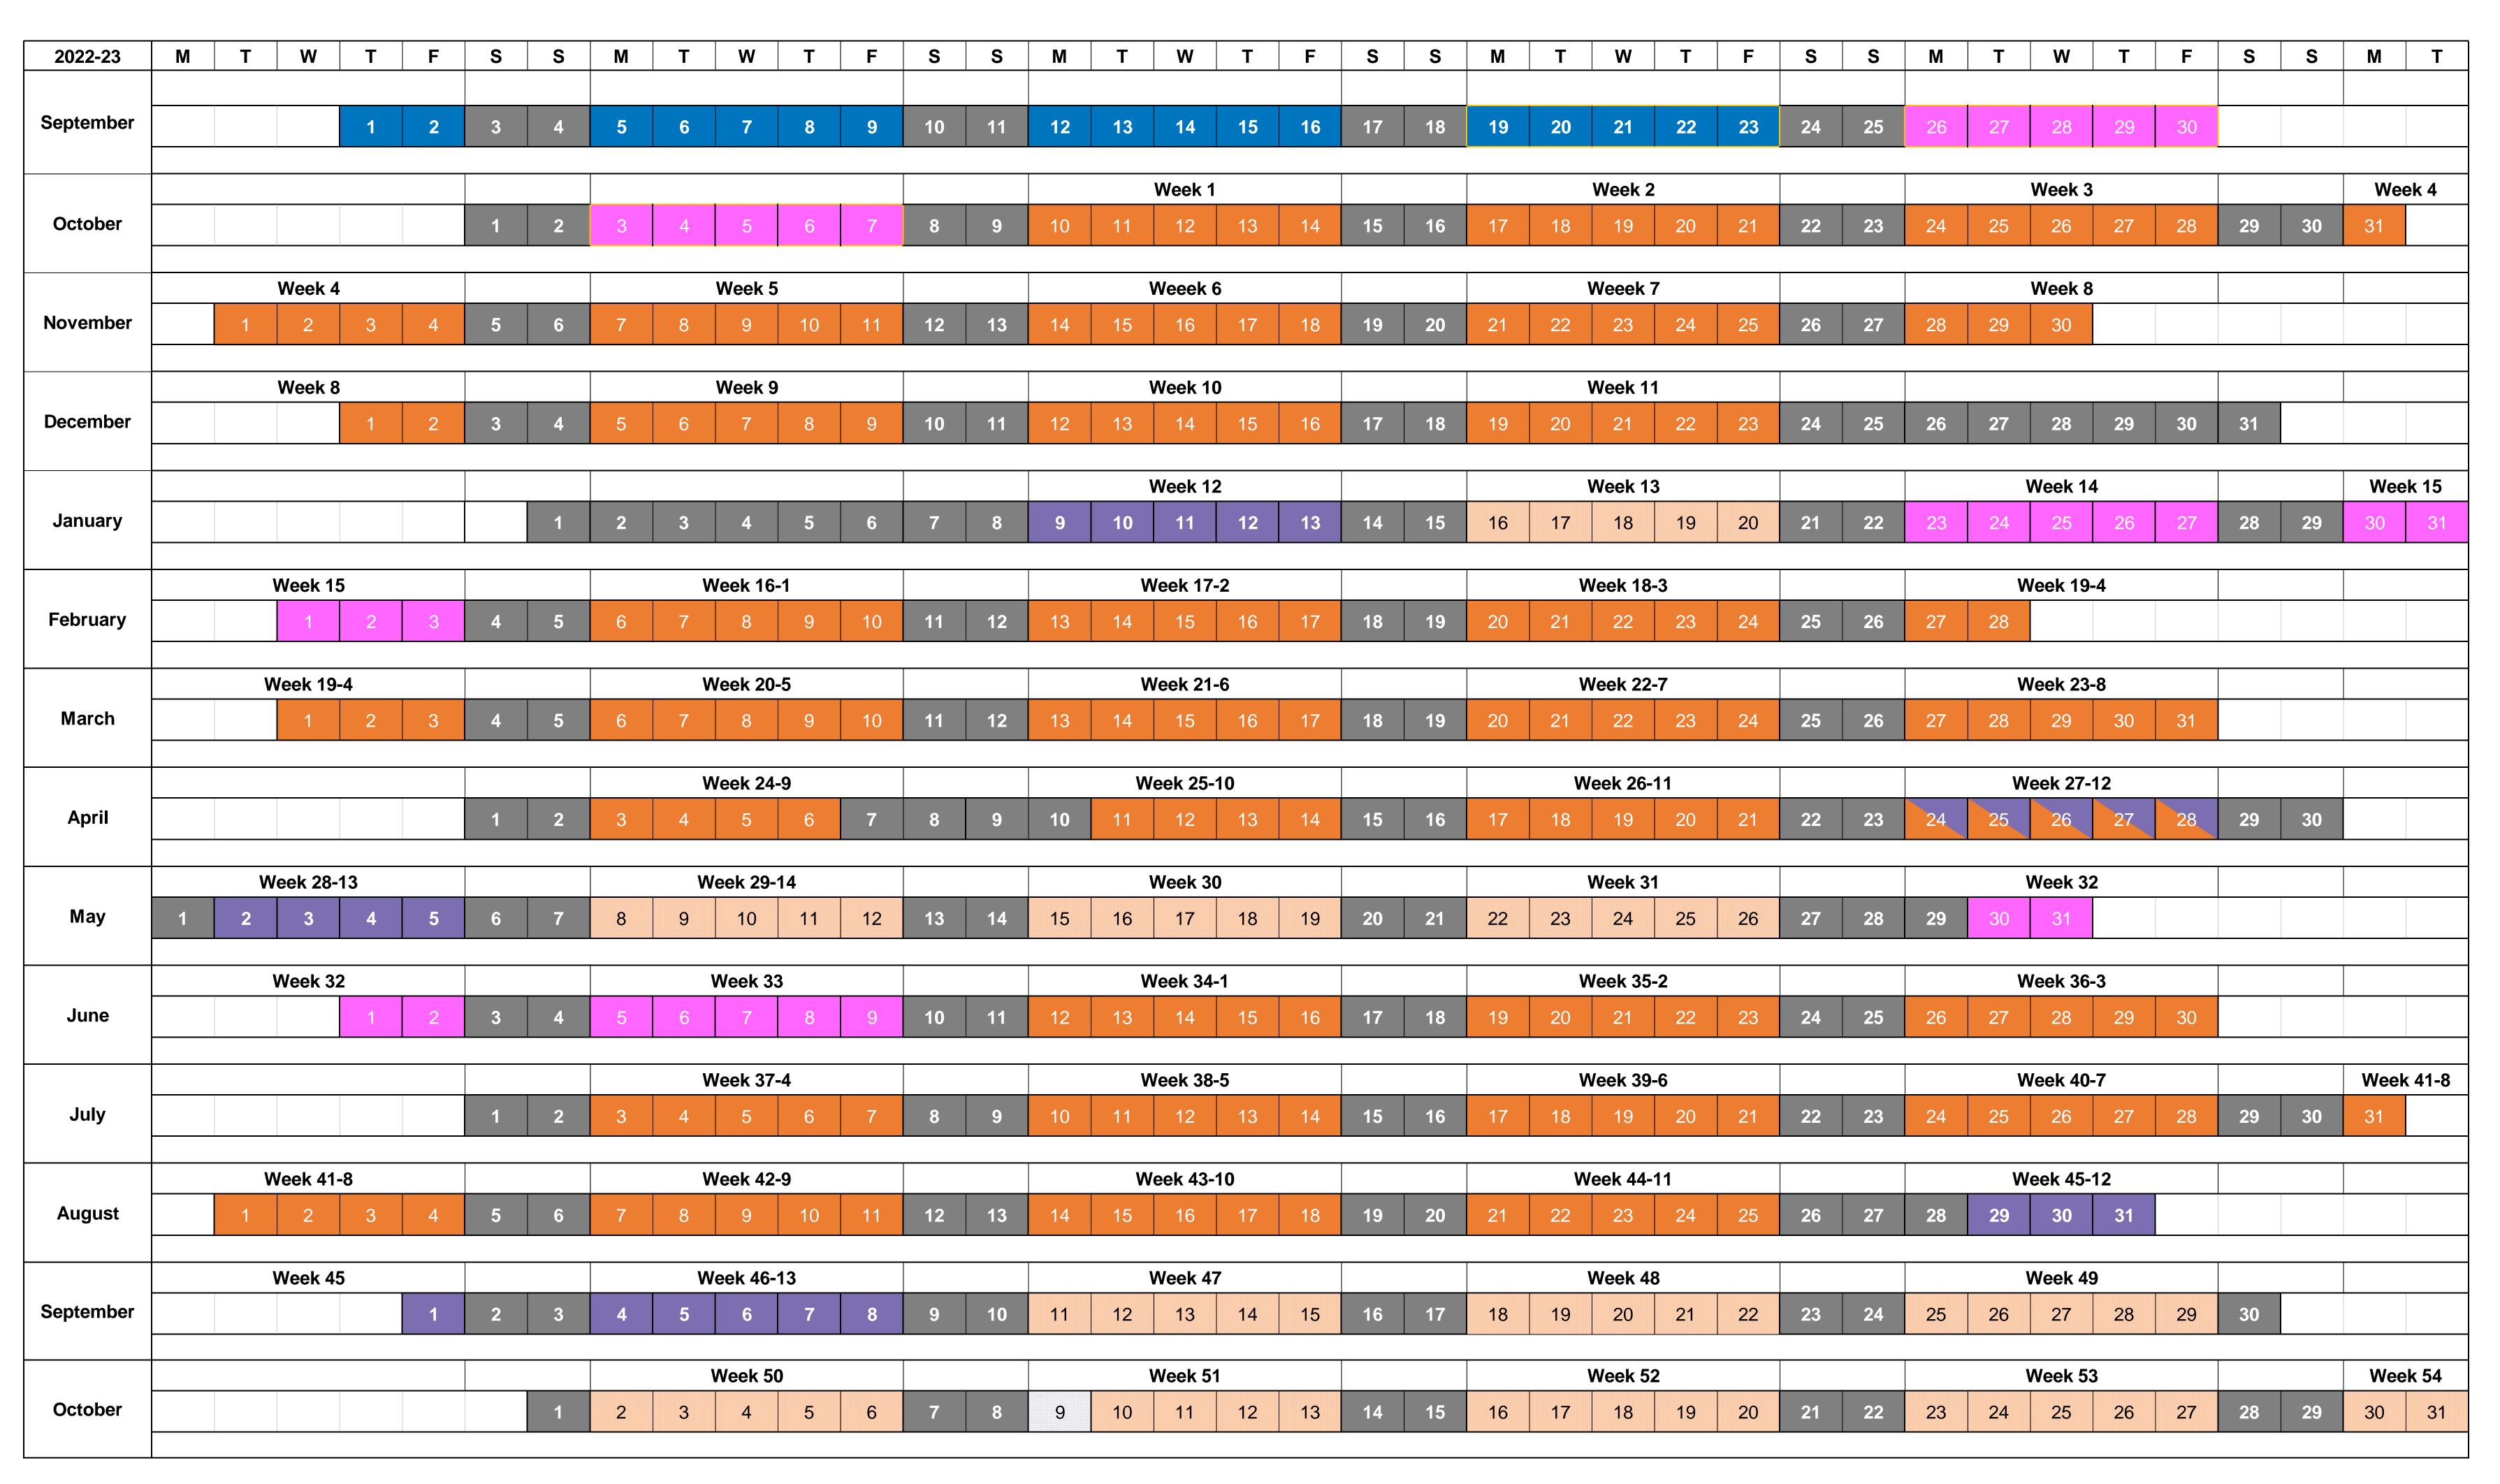

## Glyndŵr University Undergraduate Degree 3-Year Accelerated degrees with FY Academic Calendar 2022/23 (October 2022 start)

| Bloomsbury Institute Offices closed                                                                                                            |
|------------------------------------------------------------------------------------------------------------------------------------------------|
| Enrolment                                                                                                                                      |
| Induction                                                                                                                                      |
| Teaching Dates                                                                                                                                 |
| Non-Teaching Dates                                                                                                                             |
| Submission and Exam Periods                                                                                                                    |
| Bloomsbury Institute Module Board (see adjacent key)                                                                                           |
| GU Module or Award Board (see adjacent key)                                                                                                    |
| Pre-reading Period                                                                                                                             |
| Next Academic Year (provisional)                                                                                                               |
| Assessments will also be taking place during the teaching periods. Please refer to you Module Study Guides for the exact dates of assessments. |
|                                                                                                                                                |

| Module and Award Board Key                                   |
|--------------------------------------------------------------|
| BMB S1/S2 (Bloomsbury Institute Module Board) - Provisional  |
| Glyndwr S1/S2 MB (Module Board) - Provisional                |
| Glyndwr AB (First Sit Award Board) - Provisional             |
| BRMB (Bloomsbury Institute Resit Module Board) - Provisional |

| Semester Dates |                         |  |
|----------------|-------------------------|--|
| Pre-reading    | 26/09/2022 - 07/10/2022 |  |
| Term 1         | 10/10/2022 - 23/12/2022 |  |
| Pre-reading    | 23/01/2023 - 03/02/2023 |  |
| Term 2         | 06/02/2023 - 28/04/2023 |  |
| Pre-reading    | 29/05/2023 - 09/06/2023 |  |
| Term 3         | 12/06/2023 - 25/08/2023 |  |

| Holiday Dates |                         |
|---------------|-------------------------|
| Winter Break  | 26/12/2022 - 06/01/2023 |
| Easter Break  | 07/04/2023 - 10/04/2023 |