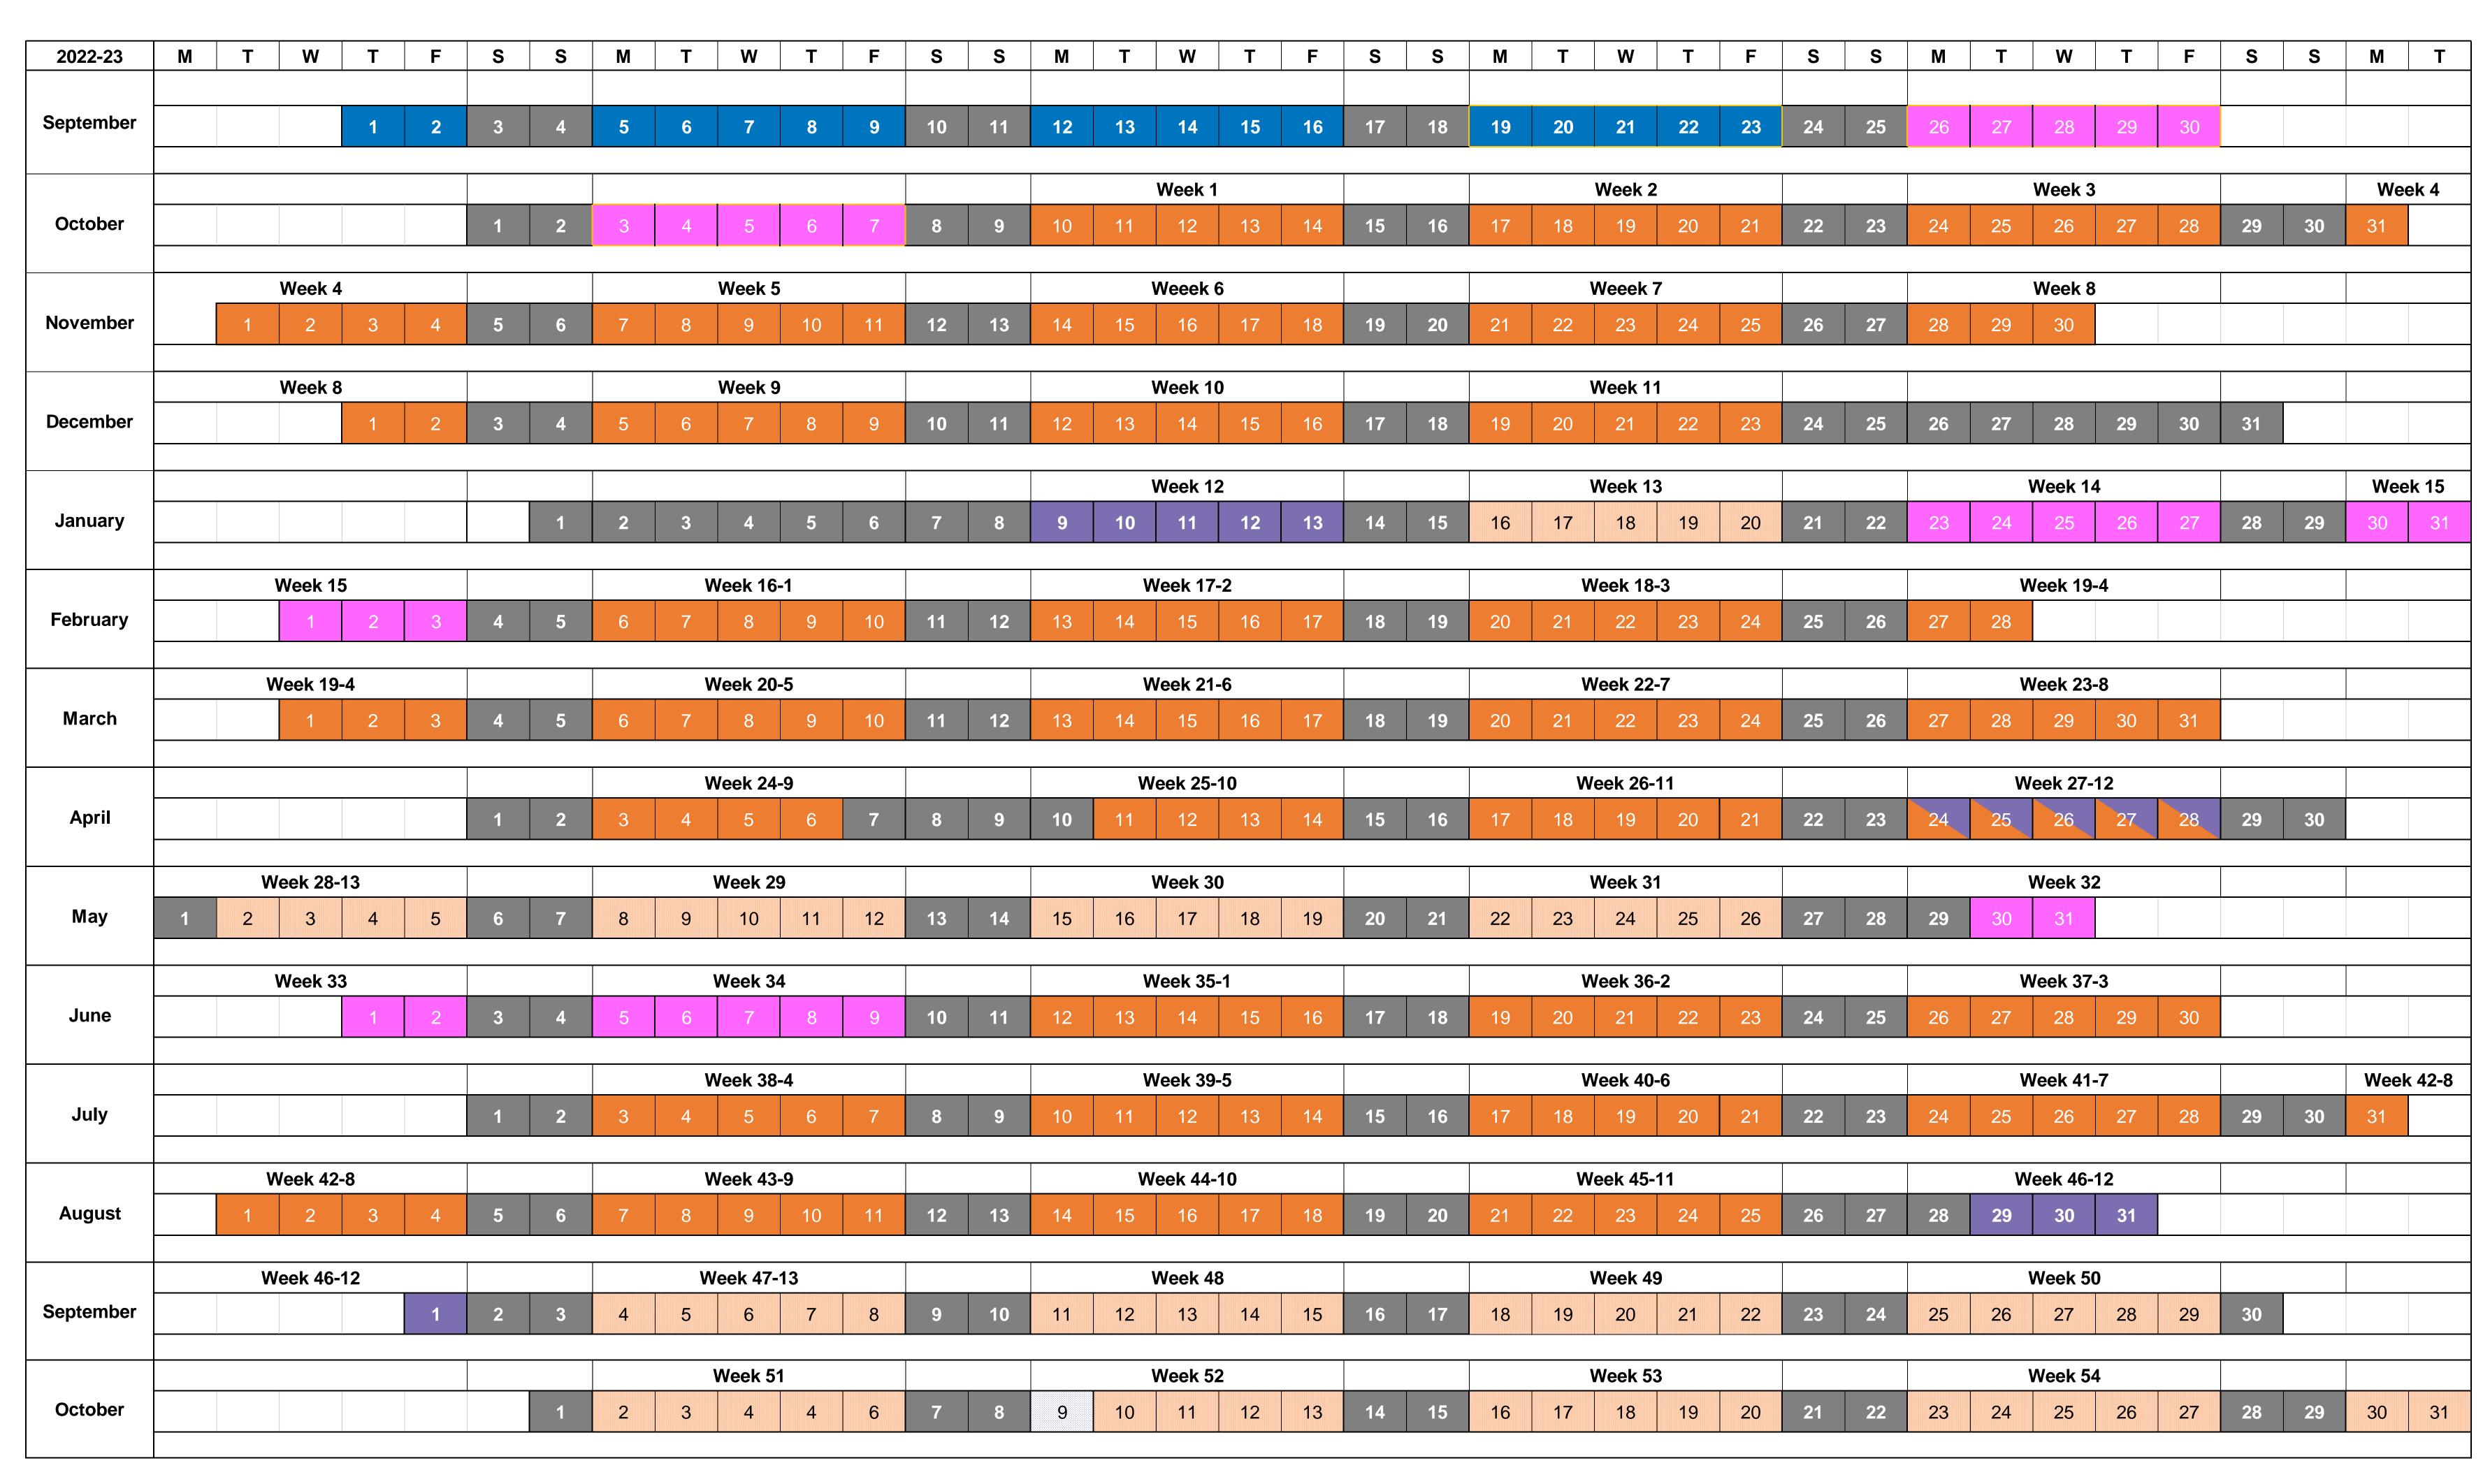

| Semester Dates |                         |  |  |
|----------------|-------------------------|--|--|
| Pre-reading    | 26/09/2022 - 07/10/2022 |  |  |
| Term 1         | 10/10/2022 - 23/12/2022 |  |  |
| Pre-reading    | 23/01/2023 - 03/02/2023 |  |  |
| Term 2         | 06/02/2023 - 28/04/2023 |  |  |
| Pre-reading    | 29/05/2023 - 09/06/2023 |  |  |
| Term 3         | 12/06/2023 - 25/08/2023 |  |  |

| Holiday Dates |                         |  |
|---------------|-------------------------|--|
| Winter Break  | 26/12/2022 - 06/01/2023 |  |
| Easter Break  | 07/04/2023 - 10/04/2023 |  |