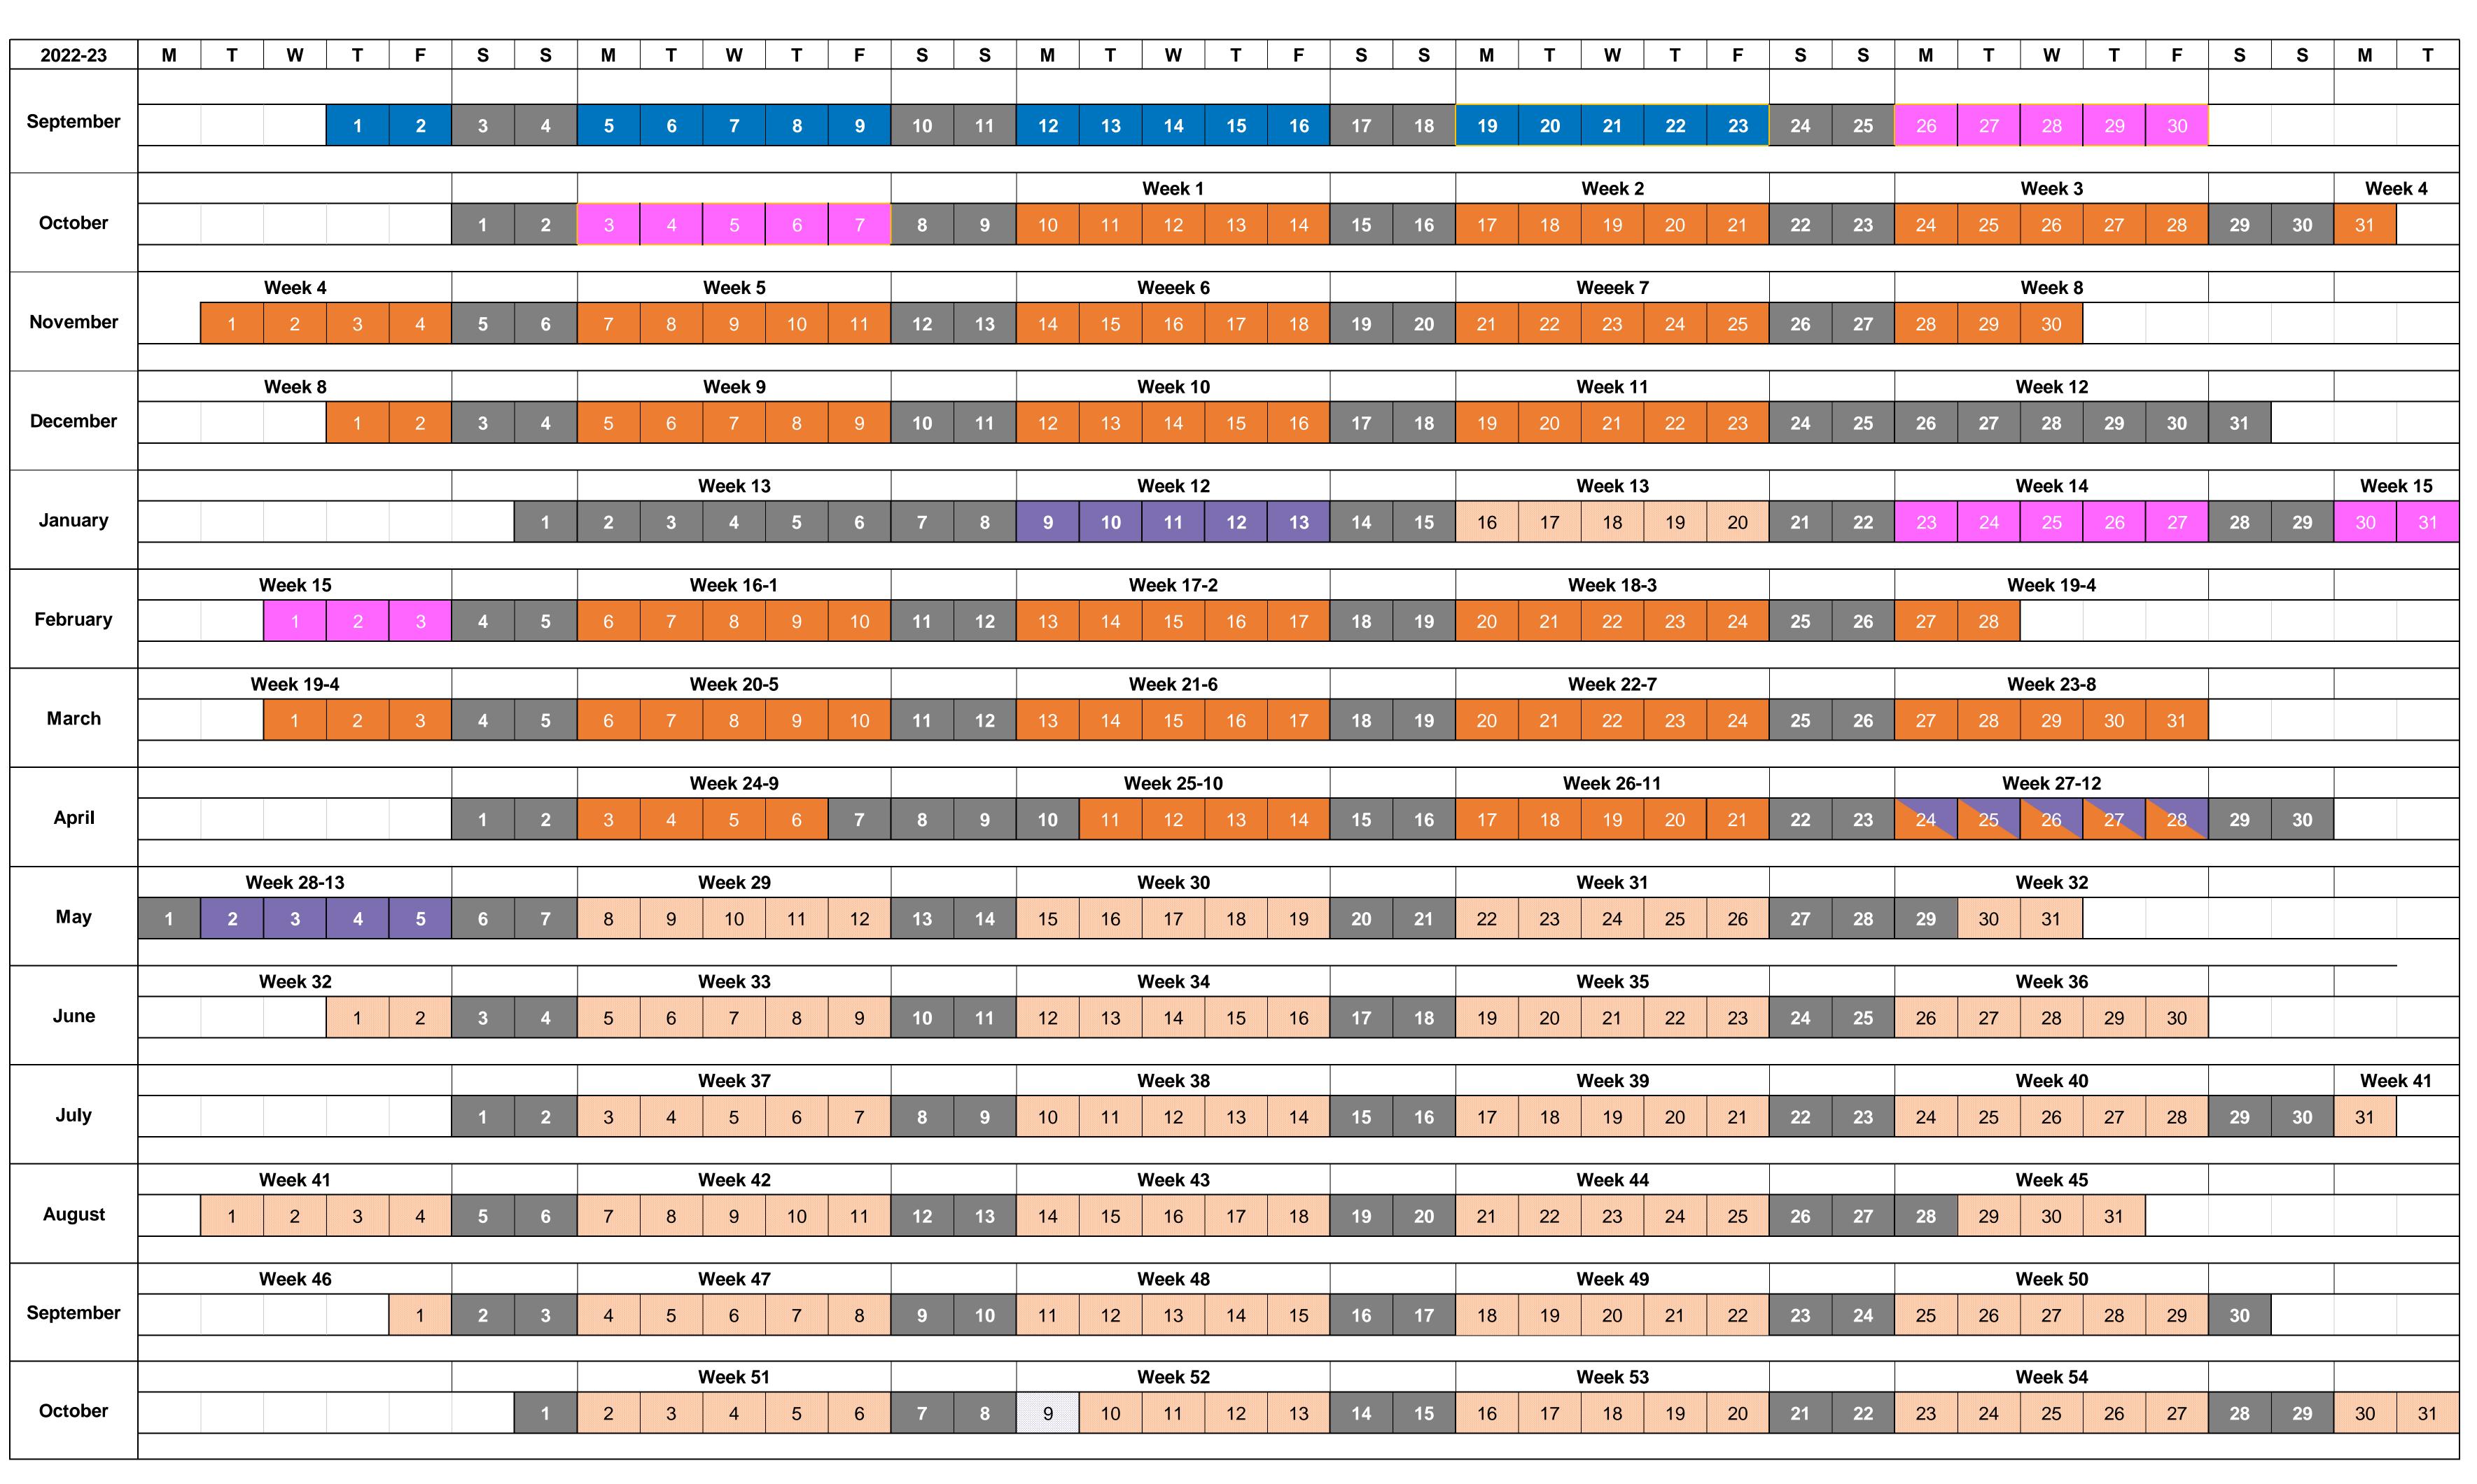

## Glyndŵr University Undergraduate Degree 3-year degrees Academic Calendar 2022/23 (October 2022 start)

|       | Bloomsbury Institute Offices closed                                                                                                            |
|-------|------------------------------------------------------------------------------------------------------------------------------------------------|
|       | Enrolment                                                                                                                                      |
|       | Induction                                                                                                                                      |
|       | Teaching Dates                                                                                                                                 |
|       | Non-Teaching Dates                                                                                                                             |
|       | Submission and Exam Periods                                                                                                                    |
|       | Bloomsbury Institute Module Board (see adjacent key)                                                                                           |
|       | GU Module or Award Board (see adjacent key)                                                                                                    |
|       | Pre-reading Period                                                                                                                             |
|       | Next Academic Year (provisional)                                                                                                               |
| Note: | Assessments will also be taking place during the teaching periods. Please refer to you Module Study Guides for the exact dates of assessments. |

| Module and Award Board Key                                   |
|--------------------------------------------------------------|
| BMB S1/S2 (Bloomsbury Institute Module Board) - Provisional  |
| Glyndwr S1/S2 MB (Module Board) - Provisional                |
| Glyndwr AB (First Sit Award Board) - Provisional             |
| BRMB (Bloomsbury Institute Resit Module Board) - Provisional |

| Semester Dates |                         |  |  |  |
|----------------|-------------------------|--|--|--|
| Pre-reading    | 26/09/2022 - 07/10/2022 |  |  |  |
| Term 1         | 10/10/2022 - 23/12/2022 |  |  |  |
| Pre-reading    | 23/01/2023 - 03/02/2023 |  |  |  |
| Term 2         | 06/02/2023 - 28/04/2023 |  |  |  |

| Holiday Dates |                         |  |
|---------------|-------------------------|--|
| Winter Break  | 26/12/2022 - 06/01/2023 |  |
| Easter Break  | 07/04/2023 - 10/04/2023 |  |