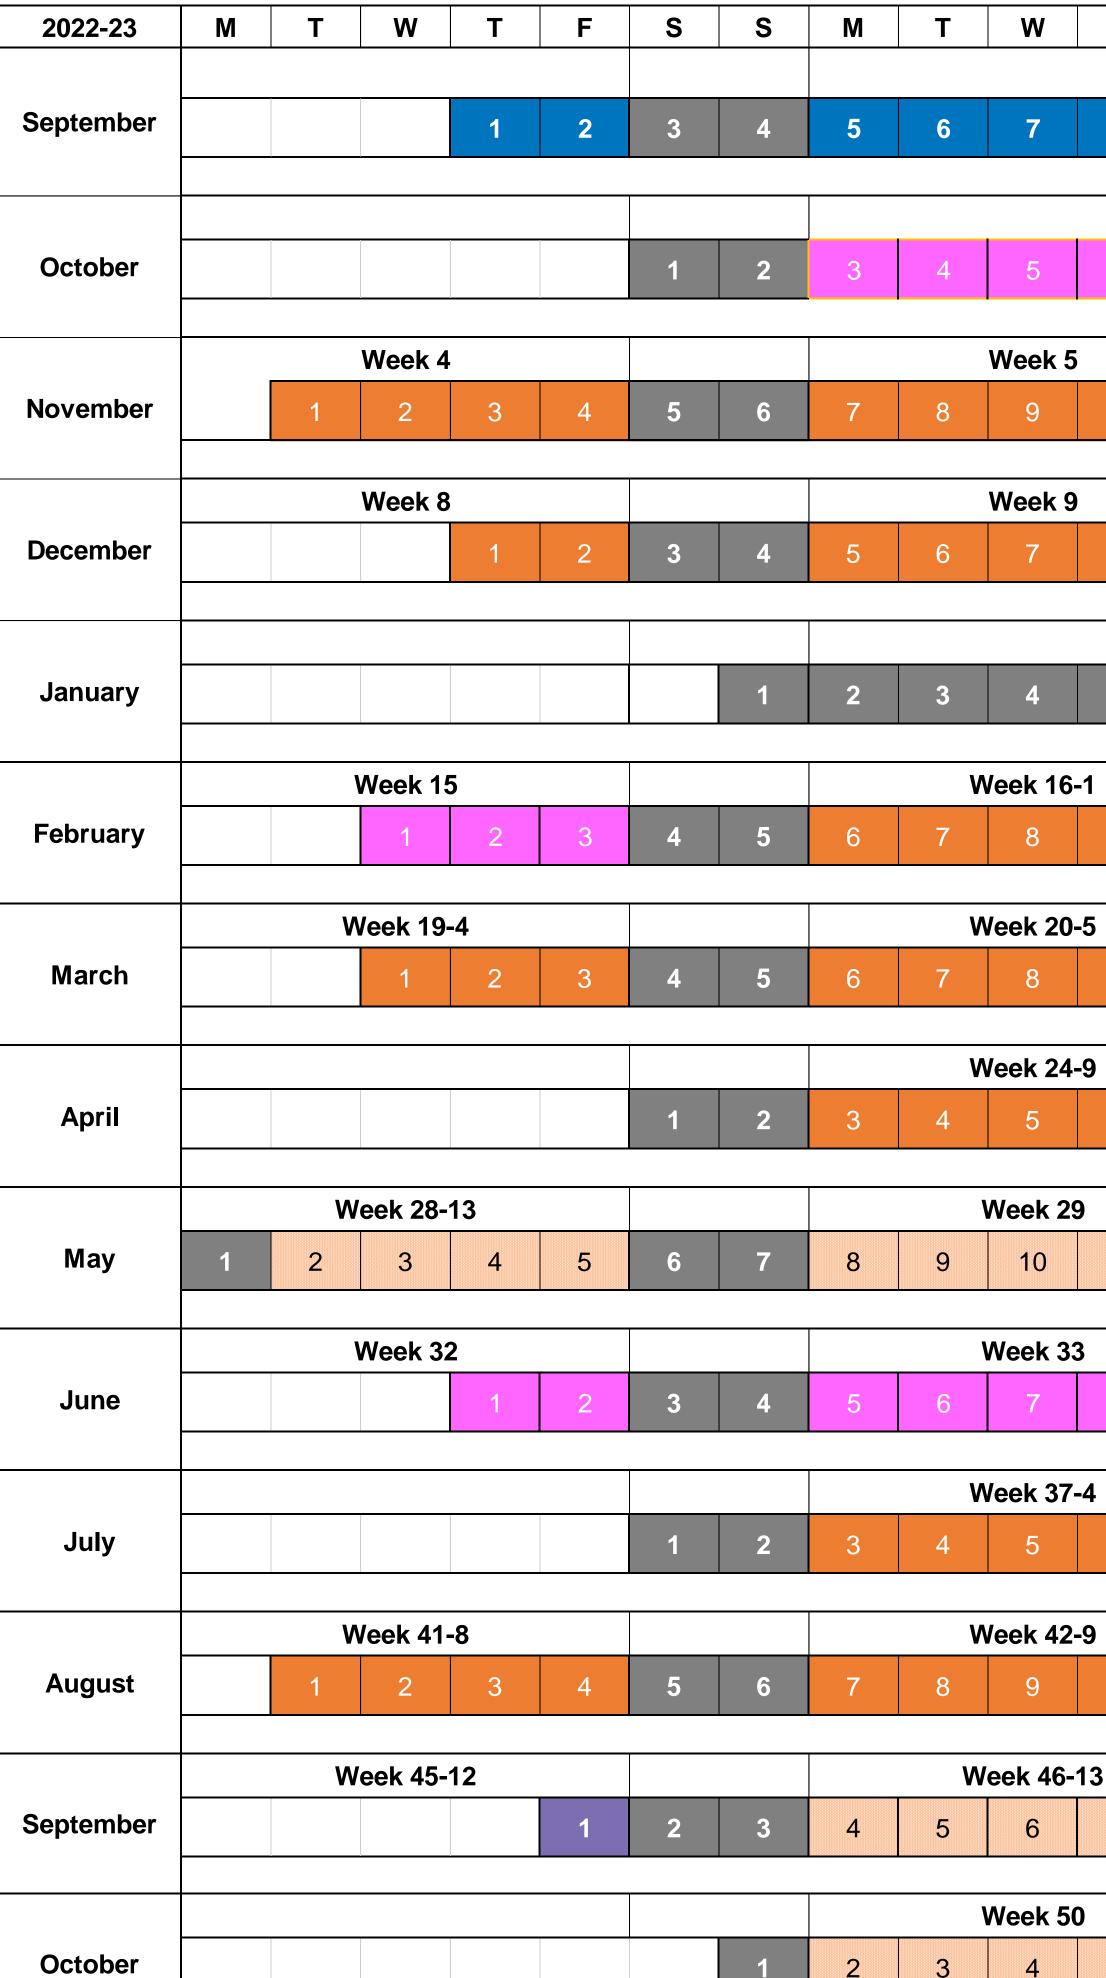

## Glyndŵr University Undergraduate Degree 2-year accelerated degrees Academic Calendar 2022/23 (October 2022 start)

| S M T<br>          |
|--------------------|
|                    |
|                    |
|                    |
| 0 31               |
|                    |
|                    |
|                    |
|                    |
|                    |
|                    |
|                    |
| Week 15            |
| <b>29</b> 30 31    |
|                    |
|                    |
|                    |
|                    |
|                    |
|                    |
| 0                  |
|                    |
|                    |
|                    |
|                    |
|                    |
|                    |
|                    |
| Week 41-8          |
| Week 41-8<br>30 31 |
|                    |
|                    |
|                    |
|                    |
|                    |
|                    |
|                    |
| 2                  |

| Module and Award Board Key                                   |  |
|--------------------------------------------------------------|--|
| BMB S1/S2 (Bloomsbury Institute Module Board) - Provisional  |  |
| Glyndwr S1/S2 MB (Module Board) - Provisional                |  |
| Glyndwr AB (First Sit Award Board) - Provisional             |  |
| BRMB (Bloomsbury Institute Resit Module Board) - Provisional |  |

| Semester Dates |                         |  |  |  |
|----------------|-------------------------|--|--|--|
| Pre-reading    | 26/09/2022 - 07/10/2022 |  |  |  |
| Term 1         | 10/10/2022 - 23/12/2022 |  |  |  |
| Pre-reading    | 23/01/2023 - 03/02/2023 |  |  |  |
| Term 2         | 06/02/2023 - 28/04/2023 |  |  |  |
| Pre-reading    | 29/05/2023 - 09/06/2023 |  |  |  |
| Term 3         | 12/06/2023 - 25/08/2023 |  |  |  |

Winter Bre 

Easter Bre

## Β L Ο Μ S Β U R Y ΙΝ S Τ Ι Τ U Τ Ε LONDON

| Holiday Dates |                         |  |
|---------------|-------------------------|--|
| reak          | 26/12/2022 - 06/01/2023 |  |
| reak          | 07/04/2023 - 10/04/2023 |  |