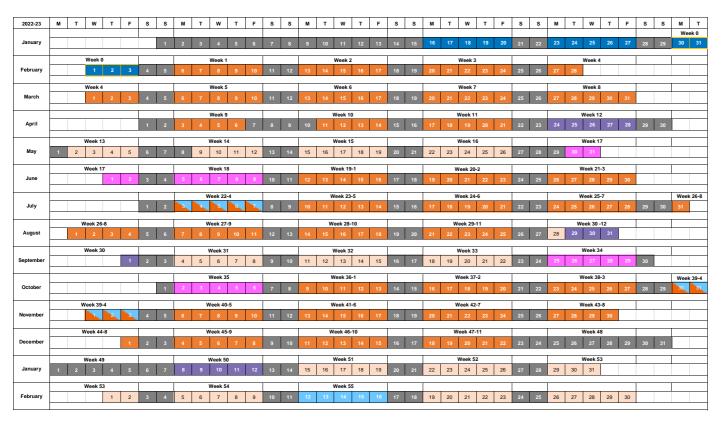

## **Glyndŵr University Postgraduate Degree**

MBA and MSc Management

Academic Calendar 2022/23 (February 2023 start)

|       | Bloomsbury Institute Offices closed                                                                                                             |
|-------|-------------------------------------------------------------------------------------------------------------------------------------------------|
|       | Enrolment                                                                                                                                       |
|       | Induction                                                                                                                                       |
|       | Teaching Dates                                                                                                                                  |
|       | Non-Teaching Dates                                                                                                                              |
|       | Resubmissions/Resits                                                                                                                            |
|       | Submission and Exam Periods                                                                                                                     |
|       | Bloomsbury Institute Module Board (see adjacent key)                                                                                            |
|       | GU Module or Award Board (see adjacent key)                                                                                                     |
|       | Pre-reading Period                                                                                                                              |
|       | Next Academic Year (provisional)                                                                                                                |
| Note: | Assessments will also be taking place during the teaching periods.  Please refer to you Module Study Guides for the exact dates of assessments. |
|       | Teaching and Submissions                                                                                                                        |

| Module and Award Board Key                                   |
|--------------------------------------------------------------|
| BMB S1/S2 (Bloomsbury Institute Module Board) - Provisional  |
| Glyndwr S1/S2 MB (Module Board) - Provisional                |
| GlyndwrAB (First Sit Award Board) - Provisional              |
| BRMB (Bloomsbury Institute Resit Module Board) - Provisional |

| Semester Dates |                         |  |  |  |
|----------------|-------------------------|--|--|--|
| Term 1         | 06/02/2023 - 28/04/2023 |  |  |  |
| Pre-reading    | 30/05/2023 - 09/06/2023 |  |  |  |
| Term 2         | 12/06/2023 - 25/08/2023 |  |  |  |
| Pre-reading    | 25/09/2023 - 06/10/2023 |  |  |  |
| Term 3         | 09/10/2023 - 22/12/2023 |  |  |  |
|                |                         |  |  |  |

| Holiday Dates |                         |  |  |
|---------------|-------------------------|--|--|
|               |                         |  |  |
| Easter Break  | 07/04/2023 - 10/04/2023 |  |  |